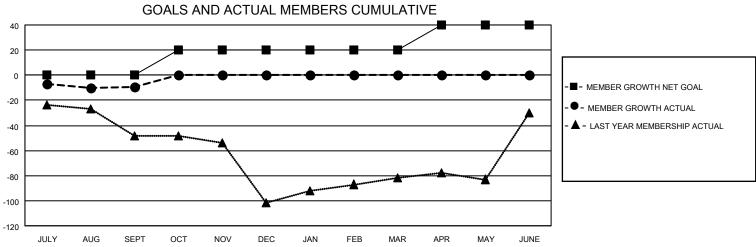

## District 118 R

| Clubs         |               |             |               | Members               |                        |                         |                                                    |  |
|---------------|---------------|-------------|---------------|-----------------------|------------------------|-------------------------|----------------------------------------------------|--|
|               | RESULTS FOR   | R 2020-2021 |               | RESULTS FOR 2020-2021 |                        |                         |                                                    |  |
| QUARTER       | NEW CLUB GOAL | NEW CLUBS   | DROPPED CLUBS | QUARTER MEME          | BER GROWTH NET<br>GOAL | MEMBER GROWTH<br>ACTUAL | DROPPED<br>MEMBERS ACTUAL<br>(including transfers) |  |
| JULY/AUG/SEPT | 0             | 0           | 1             | JULY/AUG/SEPT         | 0                      | 11                      | 19                                                 |  |
| OCT/NOV/DEC   | 2             | 0           | 0             | OCT/NOV/DEC           | 20                     | 0                       | 0                                                  |  |
| JAN/FEB/MAR   | 0             | 0           | 0             | JAN/FEB/MAR           | 0                      | 0                       | 0                                                  |  |
| APR/MAY/JUNE  | 1             | 0           | 0             | APR/MAY/JUNE          | 20                     | 0                       | 0                                                  |  |

## GOALS AND ACTUAL NEW CLUBS CUMULATIVE

| DROPPED CLUBS: 1 |    | 4 CLUBS OF 66 ADDED 1 OR MORE<br>NEW MEMBERS | GENDER DISTRIBUTION  MALE 536 (44.04%) |              |     |
|------------------|----|----------------------------------------------|----------------------------------------|--------------|-----|
| DROPPED MEMBERS  |    |                                              | FEMALE                                 | 681 (55.96%) |     |
| DECEASED         | 0  | CLICK HERE FOR CUMULATIVE                    | TOTAL FAMILY UNIT MEMBERS              |              | 162 |
| CLUB CANCELLED   | 0  | MEMBERSHIP DATA                              | FAMILY MEMBERS PAYING HALF             |              | 82  |
| OTHER            | 19 |                                              |                                        |              | 82  |
| TOTAL            | 19 |                                              |                                        |              |     |