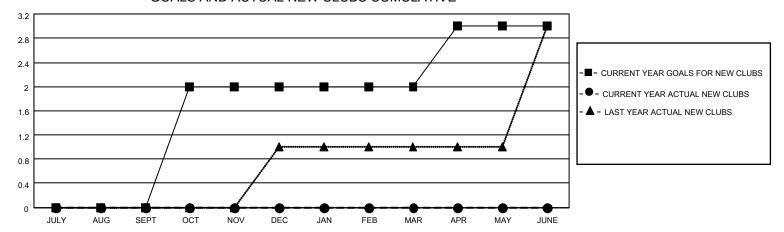

## District 118 R

| Clubs         |               |             |               | Members               |                        |                         |                                                    |  |
|---------------|---------------|-------------|---------------|-----------------------|------------------------|-------------------------|----------------------------------------------------|--|
|               | RESULTS FOR   | R 2020-2021 |               | RESULTS FOR 2020-2021 |                        |                         |                                                    |  |
| QUARTER       | NEW CLUB GOAL | NEW CLUBS   | DROPPED CLUBS | QUARTER MEME          | BER GROWTH NET<br>GOAL | MEMBER GROWTH<br>ACTUAL | DROPPED<br>MEMBERS ACTUAL<br>(including transfers) |  |
| JULY/AUG/SEPT | 0             | 0           | 1             | JULY/AUG/SEPT         | 0                      | 11                      | 19                                                 |  |
| OCT/NOV/DEC   | 2             | 0           | 0             | OCT/NOV/DEC           | 20                     | 0                       | 0                                                  |  |
| JAN/FEB/MAR   | 0             | 0           | 0             | JAN/FEB/MAR           | 0                      | 0                       | 0                                                  |  |
| APR/MAY/JUNE  | 1             | 0           | 0             | APR/MAY/JUNE          | 20                     | 0                       | 0                                                  |  |

## GOALS AND ACTUAL NEW CLUBS CUMULATIVE

| DROPPED CLUBS: 1 |    | 4 CLUBS OF 66 ADDED 1 OR MORE<br>NEW MEMBERS | GENDER DISTRIBUTION  MALE 536 (44.04%) |              |     |
|------------------|----|----------------------------------------------|----------------------------------------|--------------|-----|
| DROPPED MEMBERS  |    |                                              | FEMALE                                 | 681 (55.96%) |     |
| DECEASED         | 0  | CLICK HERE FOR CUMULATIVE                    | TOTAL FAMILY UNIT MEMBERS              |              | 162 |
| CLUB CANCELLED   | 0  | MEMBERSHIP DATA                              | FAMILY MEMBERS PAYING HALF             |              | 82  |
| OTHER            | 19 |                                              |                                        |              | 82  |
| TOTAL            | 19 |                                              |                                        |              |     |